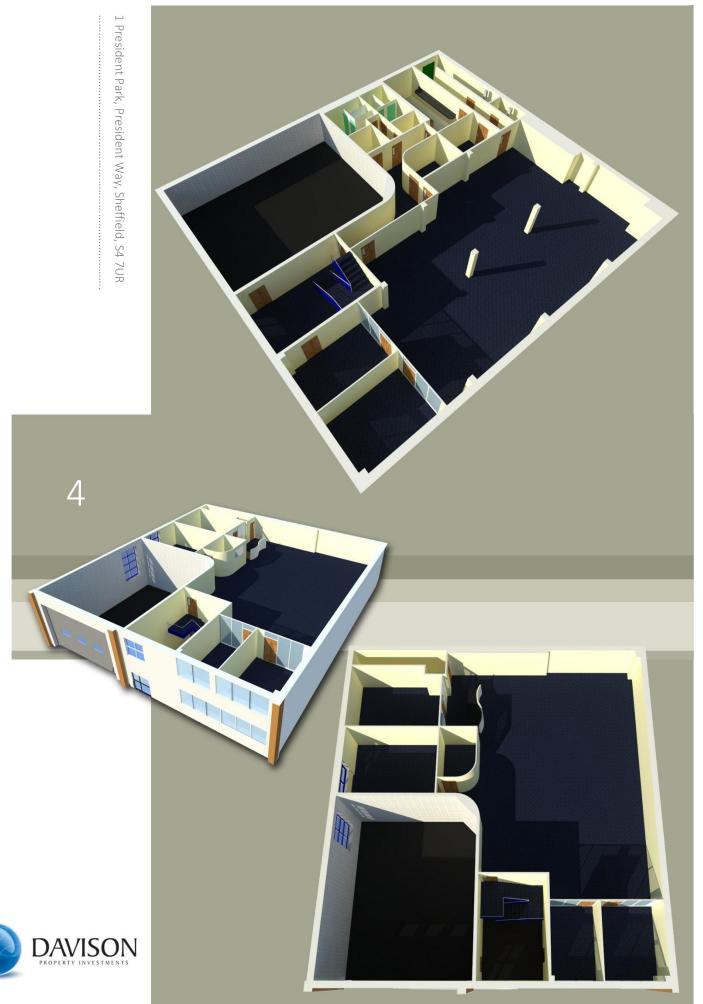

o major national and international companies.

The area itself is just 5 minutes from central Sheffield and around 10 minutes from the closest junction of the M1 motorway. Well managed and designed ring roads make the area easily accessible from either. The accessibility of this area is a key pull-factor which has enabled continuous growth for the area and as a result it is home to numerous groups involved in freight, production and manufacturing. Excellent transport links also make this location one that is suitable for supporting and attracting staffing resources.

 $\mathcal{I}$ 





- 2 miles from city centre
- 4 miles from junction 34 of the M1
- 13 designated parking spaces
- Two storey foyer/entrance hall
- Recently refurbished
- Central heating
- Air conditioning

3



## Layout



## Amenities



- Spacious 1,600 square foot warehouse facility with roller shutter
- Generously sized kitchen
- Separate male, female and disabled W/0
- Spacious secure storage room
- Ground and 1st floor open plan office space
- 5 separate side offices
- Conference room
- Large server/telecoms room

5



© Copyright 2012 Davison Property Investments. No part of this publication can be reproduced or distributed in any form or by any means, or stored in a data or retrieval systems without the prior written permission of the copyright owner.