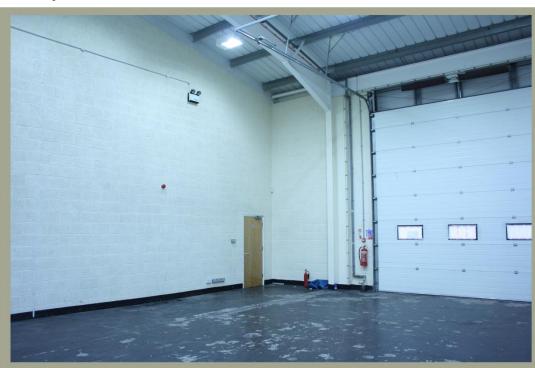

## Amenities

- Spacious 1,600 square foot warehouse facility with roller shutter
- Generously sized kitchen
- Separate male, female and disabled W/0
- Spacious secure storage room
- Ground and 1st floor open plan office space
- 5 separate side offices
- Conference room
- Large server/telecoms room