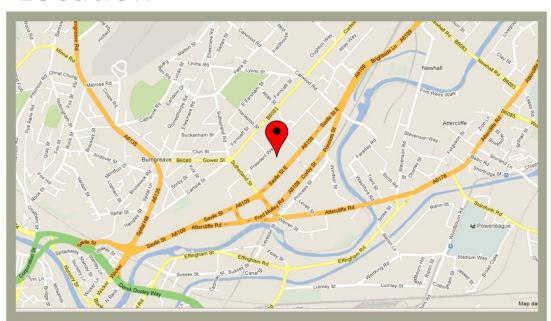

The area surrounding the building is currently much sought after, with opportunities to lease space of such high standard rarely coming available.

1

President Park is one of the largest in a prestigious and sought after location in an area currently home to major national and international companies.

The area itself is just 5 minutes from central Sheffield and around 10 minutes from the closest junction of the M1 motorway. Well managed and designed ring roads make the area easily accessible from either. The accessibility of this area is a key pull-factor which has enabled continuous growth for the area and as a result it is home to numerous groups involved in freight, production and manufacturing. Excellent transport links also make this location one that is suitable for supporting and attracting staffing resources.