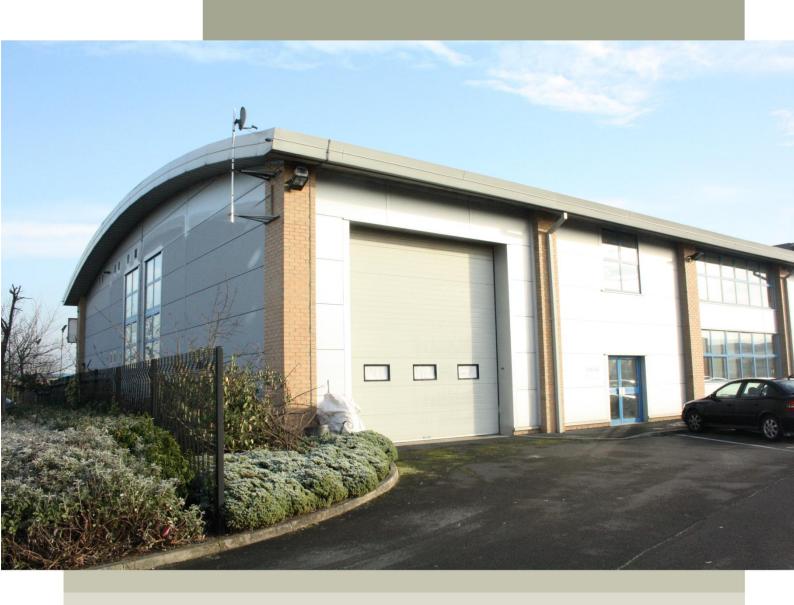

## Introduction

Our offering on President Park is one of the largest in a prestigious and sought after location in an area currently home to major national and international companies.

The building benefits from a raft of communal areas within its interior such as storage rooms, Separate server/communications room and shower facilities to name but a few. 13 allocated parking spaces and 7 additional offices aside from the open plan setup within the building make it an attractive prospect for a multitude of uses.

The building has previously been home to a major group who utilised its warehouse area for secure vehicle storage and needed a building that could support its extensive staffing needs as well as the functionality to house a large server array which President Park certainly has.

## Amenities

- Spacious 1,600 square foot warehouse facility with roller shutter
- Generously sized kitchen
- Separate male, female and disabled W/0
- Spacious secure storage room
- Ground and 1st floor open plan office space
- 5 separate side offices
- Conference room
- Large server/telecoms room