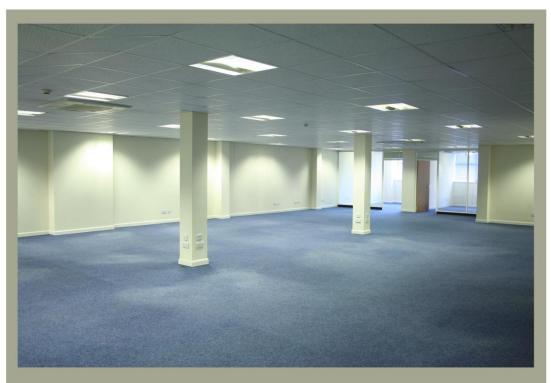

## Amenities

- Spacious 1,600 square foot warehouse facility with roller shutter
- Generously sized kitchen
- Separate male, female and disabled W/0
- Spacious secure storage room
- Ground and 1st floor open plan office space
- 5 separate side offices
- Conference room
- Large server/telecoms room