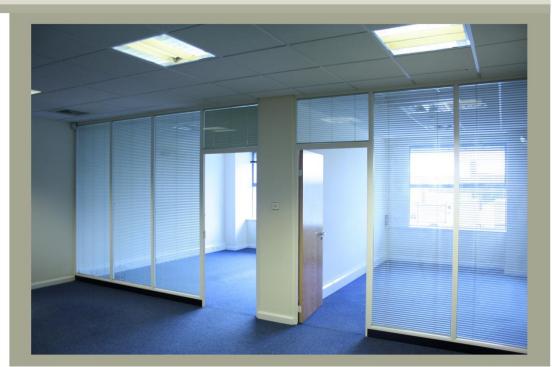

## Amenities

- Spacious 1,600 square foot warehouse facility with roller shutter
- Generously sized kitchen
- Separate male, female and disabled W/0
- Spacious secure storage room
- Ground and 1st floor open plan office space
- 5 separate side offices
- Conference room
- Large server/telecoms room