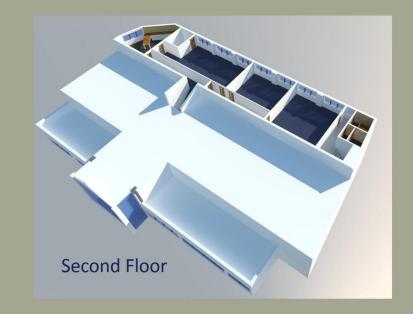

#### **Second Floor**

The 2nd floor of Portland House is approximately 2-3000 square feet of prime office space presently divided into 3 separate offices. This area offers the practicality of being able to be let individually as fully securable office suites suitable for up to ten persons each or as a floor of offices with separate access and security. The 2nd floor features its own large kitchen/staff room and male/female W/C's"

## Layout

Portland House, 243 Moorfields, Shalesmoor, Sheffield, S3 8UG

/

- Luxury breakout areas
- Spacious communal kitchens
- Fully air conditioned
- Centrally heated
- Recently refurbished
- Reception/Administration service available
- Modern foyer with waiting area