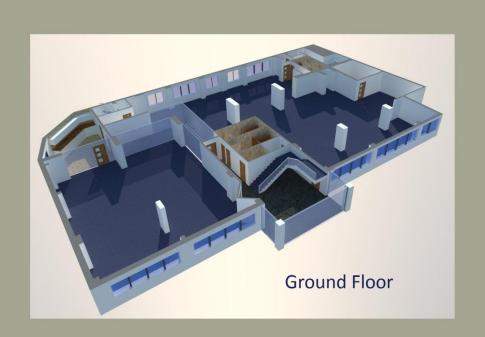

#### **Ground floor**

The ground floor of Portland House is approximately 5,000 square feet and is divided into 2 separate open-plan units. Featuring a communal kitchen and adjacent W/C facilities. The ground floor is well lit and features the frontal façade of northerly facing windows as well as windows to the rear. As with the rest of the Portland house complex, the ground floor is fully centrally heated and air conditioned

## Layout

Portland House, 243 Moorfields, Shalesmoor, Sheffield, S3 8UG

/

- Luxury breakout areas
- Spacious communal kitchens
- Fully air conditioned
- Centrally heated
- Recently refurbished
- Reception/Administration service available
- Modern foyer with waiting area