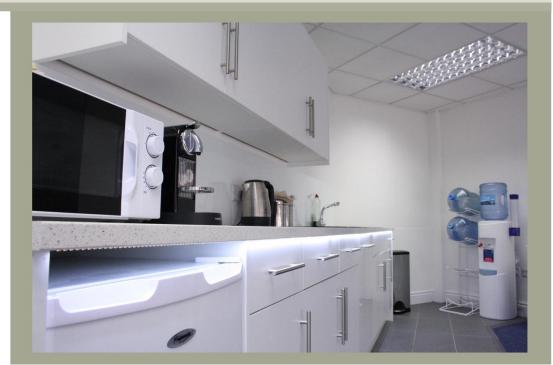

#### **Ground floor**

The ground floor of Portland House is approximately 5,000 square feet and is divided into 2 separate open-plan units. Featuring a communal kitchen and adjacent W/C facilities. The ground floor is well lit and features the frontal façade of northerly facing windows as well as windows to the rear. As with the rest of the Portland house complex, the ground floor is fully centrally heated and air conditioned

#### **Second Floor**

The 2nd floor of Portland House is approximately 2-3000 square feet of prime office space presently divided into 3 separate offices. This area offers the practicality of being able to be let individually as fully securable office suites suitable for up to ten persons each or as a floor of offices with separate access and security. The 2nd floor features its own large kitchen/staff room and male/female W/C's"

## Layout

Portland House, 243 Moorfields, Shalesmoor, Sheffield, S3 8UG

/

- Luxury breakout areas
- Spacious communal kitchens
- Fully air conditioned
- Centrally heated
- Recently refurbished
- Reception/Administration service available
- Modern foyer with waiting area