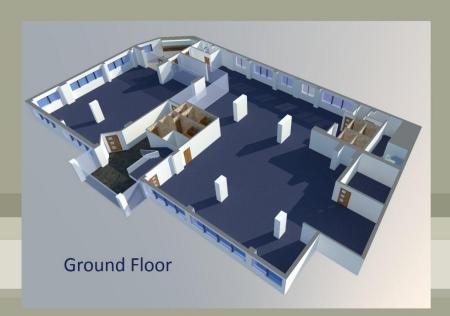

#### **Ground floor**

The ground floor of Portland House is approximately 5,000 square feet and is divided into 2 separate open-plan units. Featuring a communal kitchen and adjacent W/C facilities. The ground floor is well lit and features the frontal façade of northerly facing windows as well as windows to the rear. As with the rest of the Portland house complex, the ground floor is fully centrally heated and air conditioned

## Layout

Portland House, 243 Moorfields, Shalesmoor, Sheffield, S3 8UG

/

- Luxury breakout areas
- Spacious communal kitchens
- Fully air conditioned
- Centrally heated
- Recently refurbished
- Reception/Administration service available
- Modern foyer with waiting area