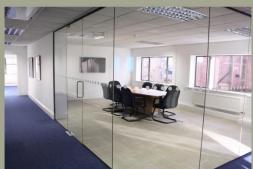

#### **Ground floor**

The ground floor of Portland House is approximately 5,000 square feet and is divided into 2 separate open-plan units. Featuring a communal kitchen and adjacent W/C facilities. The ground floor is well lit and features the frontal façade of northerly facing windows as well as windows to the rear. As with the rest of the Portland house complex, the ground floor is fully centrally heated and air conditioned

#### **Second Floor**

The 2nd floor of Portland House is approximately 2-3000 square feet of prime office space presently divided into 3 separate offices. This area offers the practicality of being able to be let individually as fully securable office suites suitable for up to ten persons each or as a floor of offices with separate access and security. The 2nd floor features its own large kitchen/staff room and male/female W/C's"